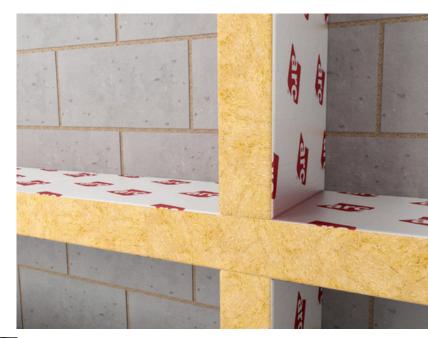

# **GLASS INSULATION**

- Superior thermal and acoustic performance
- Fire-resistance
- Easy installation (combi-cut insulation roll)
- Suitable for partitions, ceilings, wall linings, pitched roofs, metal roofs, metal facades, and ventilated facades