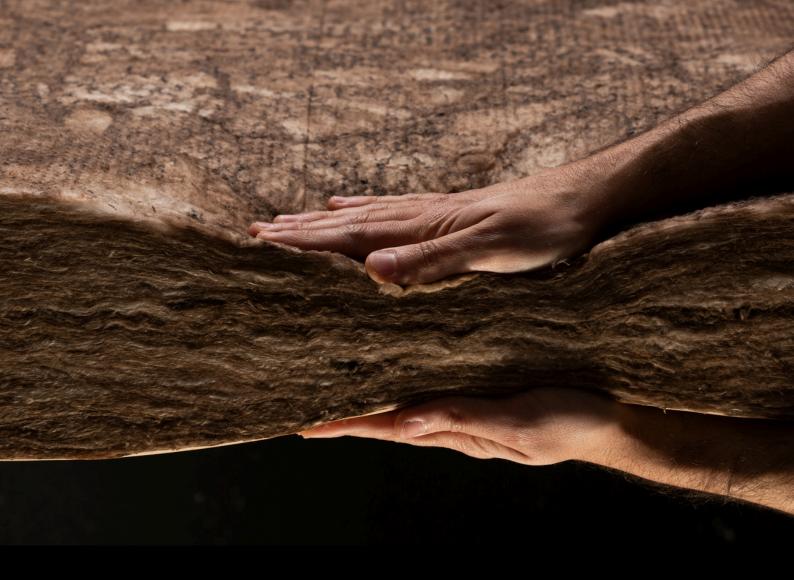

# **STONE WOOL**

Stone wool insulation offers remarkable features and benefits for both residential and commercial applications. Its unique composition, derived from volcanic rock and slag, provides exceptional thermal performance, effectively reducing heat loss and maintaining indoor temperatures.

## FIRE PROTECTION

- Essential features and benefits for safety and compliance
- Prevent spread of smoke and fire
- Minimize property damage
- Meet code requirements and regulatory standards
- Contributes to lower insurance premiums for homeowners